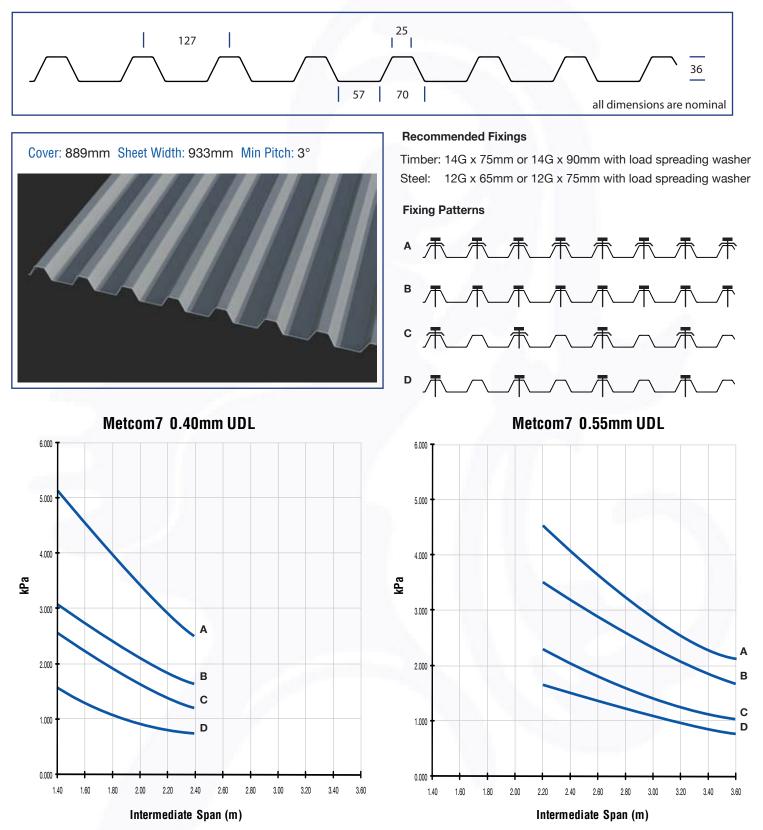

Note: The intermediate spans shown in the graphs above are based on G550 Steel as the base metal. To calculate end spans please multiply the intermediate span calculated by 0.66. Spans are based on restricted access. For alternative metals please contact your local Metalcraft branch.