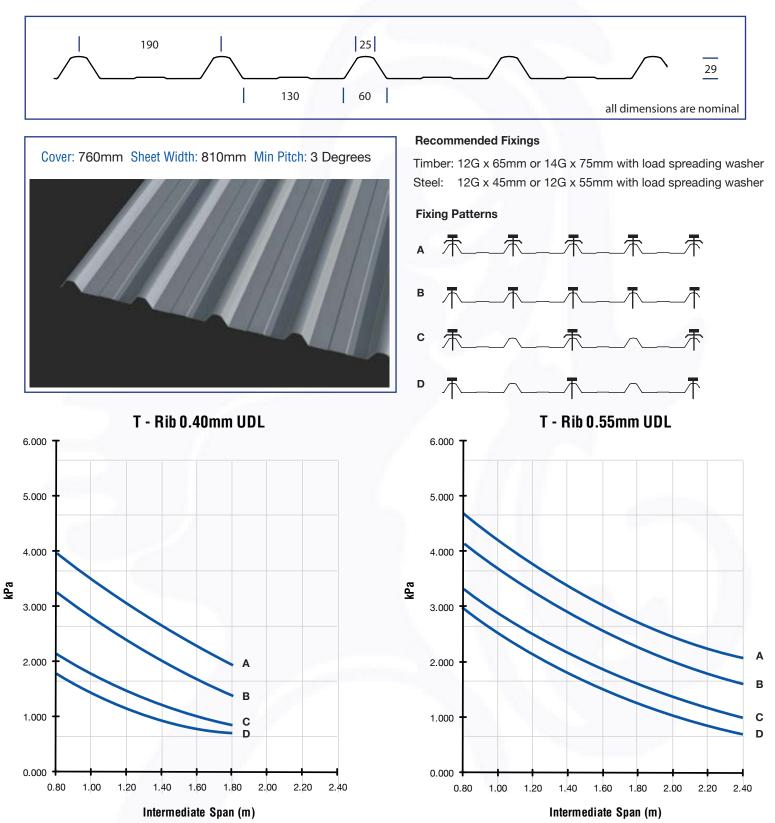

Note: The intermediate spans shown in the graphs above are based on G550 Steel as the base metal. To calculate end spans please multiply the intermediate span calculated by 0.66. Spans are based on restricted access. For alternative metals please contact your local Metalcraft branch.