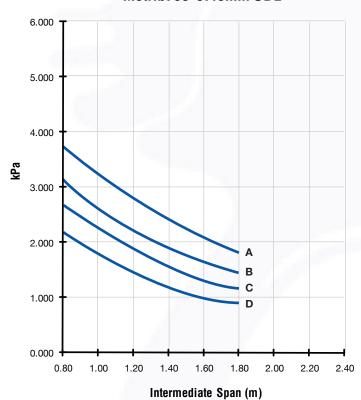

### Metrib760 0.40mm UDL

#### Metrib760 0.55mm UDL

Note: The intermediate spans shown in the graphs above are based on G550 Steel as the base metal. To calculate end spans please multiply the intermediate span calculated by 0.66. Spans are based on restricted access. For alternative metals please contact your local Metalcraft branch.