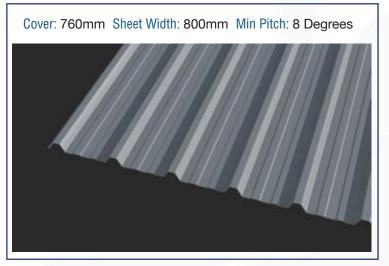

# Metrib760

0800 ROOFNZ (0800 766369) Issue Date August 2008

Metrib760 is a 6 rib trapezoidal profile which can be used as a residential or commercial roof and wall cladding solution. Metrib760 is available in Zincalume, Galvsteel, Coloursteel Endura and Coloursteel Maxx.