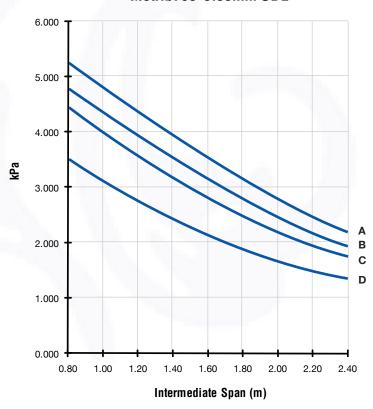

### Metrib760 0.40mm UDL

#### Metrib760 0.55mm UDL

Note: The intermediate spans shown in the graphs above are based on G550 Steel as the base metal. To calculate end spans please multiply the intermediate span calculated by 0.66. Spans are based on restricted access. For alternative metals please contact your local Metalcraft branch.