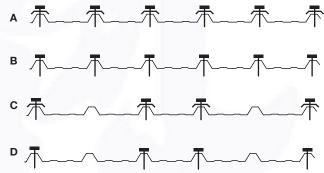

## **Fixing Patterns**

#### **Recommended Fixings**

Timber: 12G x 65mm or 14G x 75mm with load spreading washer Steel: 12G x 45mm or 12G x 55mm with load spreading washer