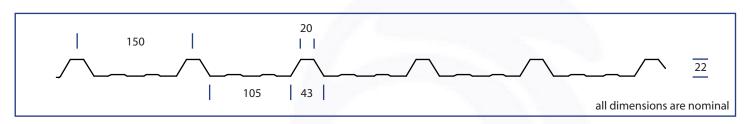

# Metrib760

0800 ROOFNZ (0800 766369) Issue Date August 2008

Metrib760 is a 6 rib trapezoidal profile which can be used as a residential or commercial roof and wall cladding solution. Metrib760 is available in Zincalume, Galvsteel, Coloursteel Endura and Coloursteel Maxx.