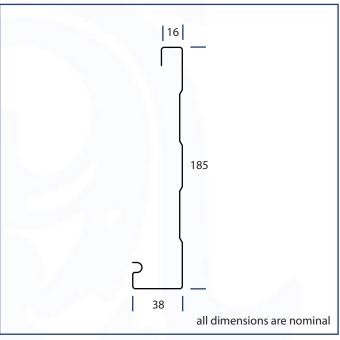

## **Metalline Fascia 185mm**

0800 ROOFNZ (0800 766369) Issue Date August 2008

Metalline Fascia 185mm is used on both eave line and gables in conjunction with Metalline Quad Gutter to provide a quality Fascia and Gutter Solution. Metalline Fascia is also compatible with most gutter profiles and looks great with any residential roof finish. Metalline Fascia is available in Zincalume, Colorsteel Endura and Colorsteel Maxx. Please consult your nearest Metalcraft branch for timberwork set out details if you are unsure as there is some variances between different sized fascia systems.