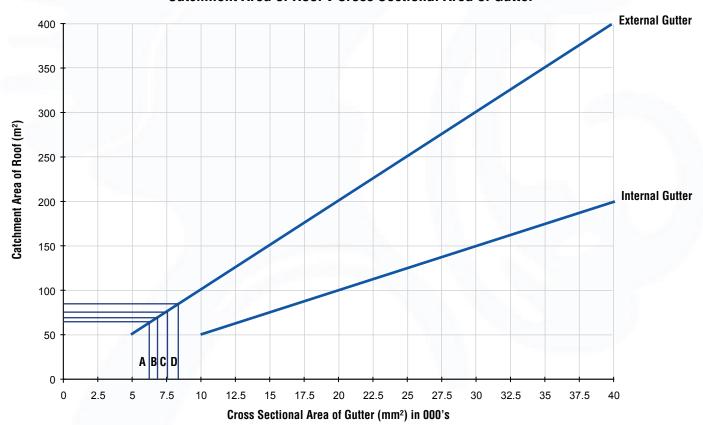

## Catchment Area of Roof v Cross Sectional Area of Gutter

Note: The graph is based on a rainfall intensity of 100mm / hour and roof pitches less than 10 degrees. For more information on roof catchment areas and the effect of gutter cross sectional areas download the document on Roof Drainage