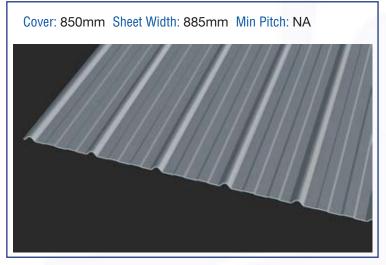

### Metclad850

0800 ROOFNZ (0800 766369) Issue Date August 2008

Metclad850 is a trapezoidal wall cladding solution that offers excellent value to any project. Clean lines and wide sheets make Metclad850 the simple but effective choice for wall cladding in any situation. Metclad850 is available in Zincalume, Galvsteel, Colorsteel Endura and Colorsteel Maxx.