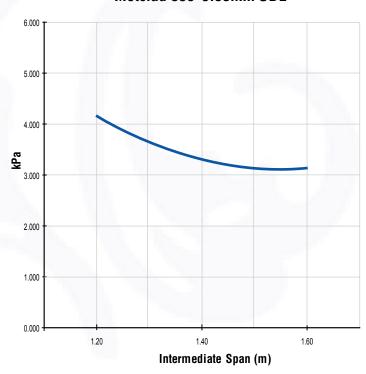

#### Metclad 850 0.40mm UDL

## 6.000 4.000 2.000 1.000 1.20 1.40 1.60 Intermediate Span (m)

#### Metclad 850 0.55mm UDL

Note: The intermediate spans shown in the graphs above are based on G550 Steel as the base metal. To calculate end spans please multiply the intermediate span calculated by 0.66. Spans are based on restricted access. For alternative metals please contact your local Metalcraft branch.