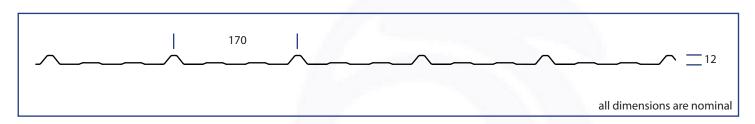

### Metclad850

0800 ROOFNZ (0800 766369) Issue Date August 2008

Metclad850 is a trapezoidal wall cladding solution that offers excellent value to any project. Clean lines and wide sheets make Metclad850 the simple but effective choice for wall cladding in any situation. Metclad850 is available in Zincalume, Galvsteel, Colorsteel Endura and Colorsteel Maxx.