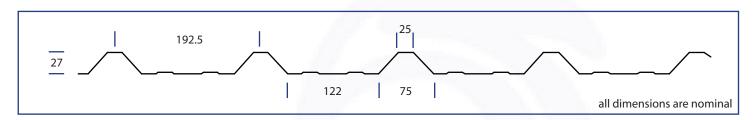

# **MC770**

0800 ROOFNZ (0800 766369) Issue Date August 2008

MC770 is a popular and versatile 5 Rib trapezoidal profile that is used in commercial or residential roof and wall cladding applications.

MC770 provides the value of Corrugate whilst being able, by design, to achieve roof pitches down to 3 degrees and is available in Zincalume,
Galvsteel, Colorsteel Endura and Colorsteel Maxx.