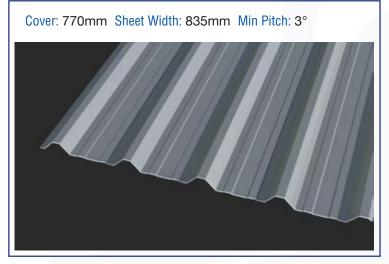

# **MC770**

0800 ROOFNZ (0800 766369) Issue Date August 2008

MC770 is a popular and versatile 5 Rib trapezoidal profile that is used in commercial or residential roof and wall cladding applications.

MC770 provides the value of Corrugate whilst being able, by design, to achieve roof pitches down to 3 degrees and is available in Zincalume,
Galvsteel, Colorsteel Endura and Colorsteel Maxx.