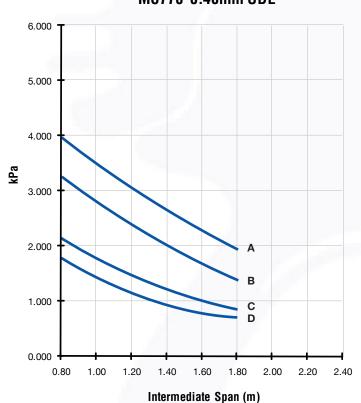

## MC770 0.40mm UDL

#### MC770 0.55mm UDL

Note: The intermediate spans shown in the graphs above are based on G550 Steel as the base metal. To calculate end spans please multiply the intermediate span calculated by 0.66. Spans are based on restricted access. For alternative metals please contact your local Metalcraft branch.