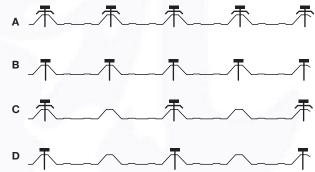

### **Fixing Patterns**

#### **Recommended Fixings**

Timber:  $12G \times 65mm$  or  $14G \times 75mm$  with load spreading washer Steel:  $12G \times 45mm$  or  $12G \times 55mm$  with load spreading washer