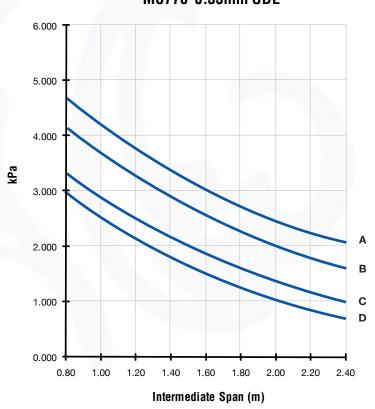

#### MC770 0.55mm UDL

Note: The intermediate spans shown in the graphs above are based on G550 Steel as the base metal. To calculate end spans please multiply the intermediate span calculated by 0.66. Spans are based on restricted access. For alternative metals please contact your local Metalcraft branch.