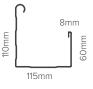

#### **BOX GUTTER 115**

Box Gutter 115mm looks great with profiled Longrun sheeting or Tile Roofing. An Internal nylon bracket is available for this profile and it is suitable for use with Fascia 185, Fascia 155 and Fascia 135.