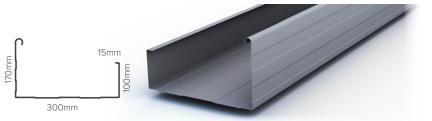

#### BOX GUTTER 300

A rainwater system that provides excellent water discharge capacity for commercial projects. It is able to handle larger volumes of water, and is easy to clean out if required. Box Gutter 300mm is fixed with external brackets.

Manufactured in Auckland. Available nationwide.