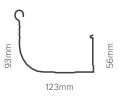

#### RIBLINE INTERNAL GUTTER AND FASCIA

An external fascia with concealed gutter rainwater system. Modern design and technology provides an efficient system of rainwater collection behind an attractive prepainted steel fascia with neat profile lines.

Manufactured in Wellington. Available nationwide.