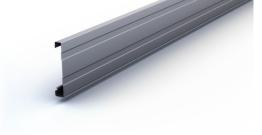

#### FASCIA 135

Used on both eave line and gables in conjunction with both the Quadline Gutter and Colonial Quad Gutter to provide a quality Fascia and Gutter Solution. Fascia 135 is also compatible with most gutter profiles and looks great with any residential roof finish.