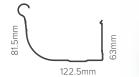

#### **BOX GUTTER 125**

A popular rainwater system solution that is predominantly used in residential applications. With clean, bold lines and a high face. Box Gutter 125mm conceals the sheet ends at the eave line and looks great with profiled Longrun sheeting or Tile roofing Internal and external brackets are available in this profile and it is suitable for use with Fascia 185, Fascia 155 and Fascia 135.