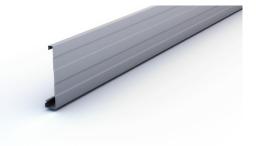

#### RIBLINE INTERNAL GUTTER AND FASCIA

An external fascia with concealed gutter rainwater system. Modern design and technology provides an efficient system of rainwater collection behind an attractive prepainted steel fascia with neat profile lines.

Manufactured in Wellington. Available nationwide.