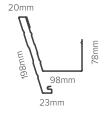

#### FASCIA 135

Used on both eave line and gables in conjunction with both the Quadline Gutter and Colonial Quad Gutter to provide a quality Fascia and Gutter Solution. Fascia 135 is also compatible with most gutter profiles and looks great with any residential roof finish.

Used in conjunction with Squareline gutter and other continuous spouting systems and looks great with any residential roof finish.

Manufactured in Auckland. Available nationwide.