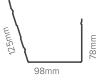

#### **BOX GUTTER 125**

A popular rainwater system solution that is predominantly used in residential applications. With clean, bold lines and a high face. Box Gutter 125mm conceals the sheet ends at the eave line and looks great with profiled Longrun sheeting or Tile roofing Internal and external brackets are available in this profile and it is suitable for use with Fascia 185, Fascia 155 and Fascia 135.

Manufactured in Auckland and Palmerston North.

175mm

20mm

175mm

20mm