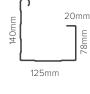

#### **BOX GUTTER 125**

A popular rainwater system solution that is predominantly used in residential applications. With clean, bold lines and a high face. Box Gutter 125mm conceals the sheet ends at the eave line and looks great with profiled Longrun sheeting or Tile roofing Internal and external brackets are available in this profile and it is suitable for use with Fascia 185, Fascia 155 and Fascia 135.