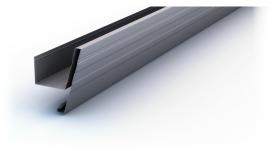

#### FASCIA 185

Used on both eave line and gables in conjunction with the Colonial Quad Gutter to provide a quality Fascia and Gutter Solution. Fascia 185 is also compatible with most gutter profiles and looks great with any residential roof finish.

16mm

185m

**ک** 

21mm

All gutter and fascia 3D renders are indicative.