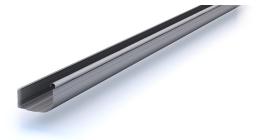

#### RIBLINE INTERNAL GUTTER AND FASCIA

An external fascia with concealed gutter rainwater system. Modern design and technology provides an efficient system of rainwater collection behind an attractive prepainted steel fascia with neat profile lines.

Manufactured in Wellington. Available nationwide.