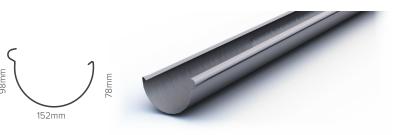

#### HALF ROUND GUTTER

Half Round Gutter adds class and distinction to the eave line of any dwelling. Half Round Gutter looks great with profiled Longrun or Tile roofing. External brackets available.

Manufactured in Christchurch. Available nationwide.