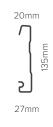

#### FASCIA 185

Used on both eave line and gables in conjunction with the Colonial Quad Gutter to provide a quality Fascia and Gutter Solution. Fascia 185 is also compatible with most gutter profiles and looks great with any residential roof finish.

16mm

185m

**ک** 

21mm

All gutter and fascia 3D renders are indicative.