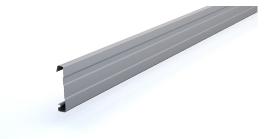

#### FASCIA 135

Used on both eave line and gables in conjunction with both the Quadline Gutter and Colonial Quad Gutter to provide a quality Fascia and Gutter Solution. Fascia 135 is also compatible with most gutter profiles and looks great with any residential roof finish.

#### FASCIA 185

Used on both eave line and gables in conjunction with the Colonial Quad Gutter to provide a quality Fascia and Gutter Solution. Fascia 185 is also compatible with most gutter profiles and looks great with any residential roof finish.