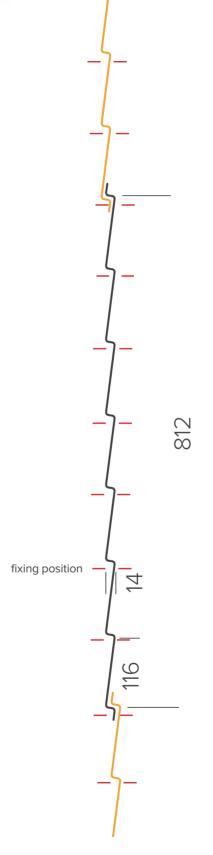

## FASTENING PATTERN

Bevelback to be fixed on every bevel at positions shown to the right. 10-12 Gauge screw, length to suit with a minimum 30mm embedment into timber.

Fixings at 600mm max centres upto Extra High wind zone to NZS 3604.