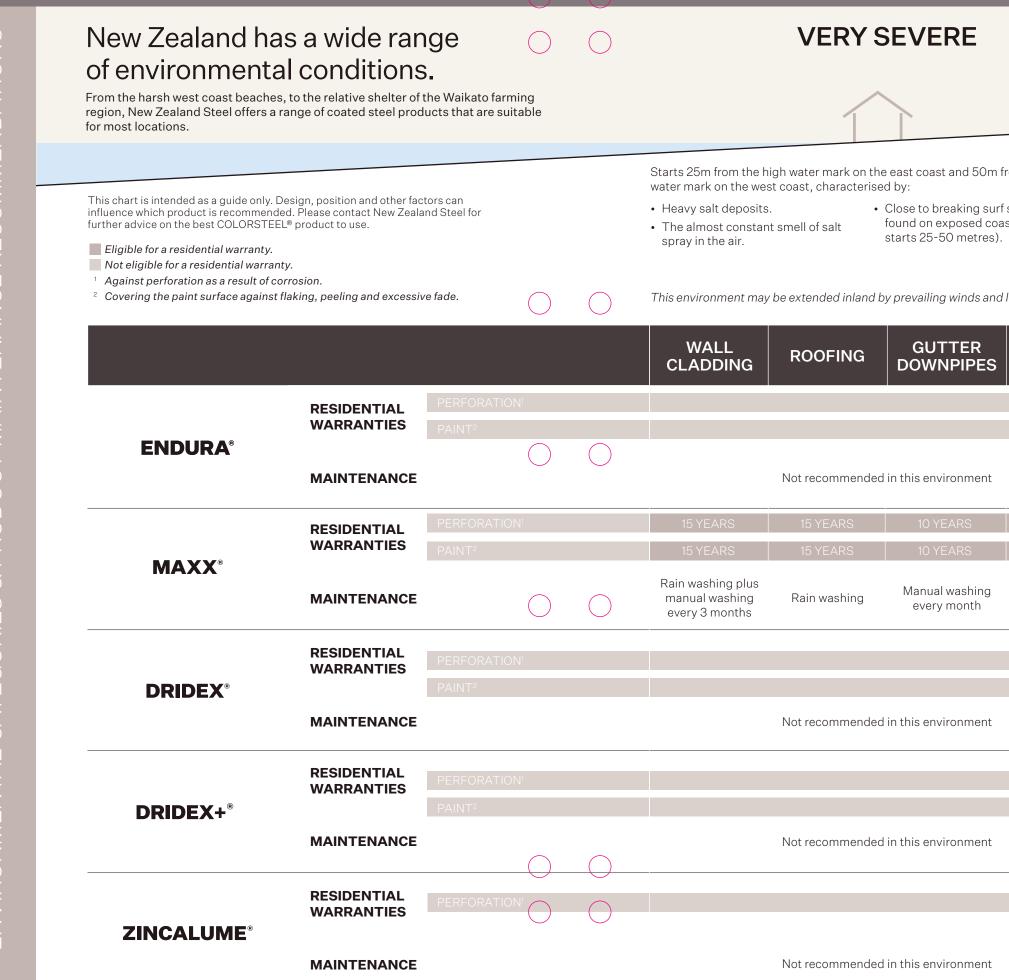

# Special environments

In New Zealand there are areas where local conditions create an increased likelihood of corrosion. Special consideration should be given to material selection in these areas. If you think your project may experience one of the below environments, please contact New Zealand Steel for advice about the best COLORSTEEL® product to use.

# For more information about warranties and maintenance, please call 0800 697 833 or visit colorsteel.co.nz

NOTE: Buyers and users of New Zealand Steel Limited products and services must make their own assessment of the products for their own conditions. All queries regarding product specification, purpose or application should be directed to New Zealand Steel Limited, phone 0800 697 833. New Zealand Steel Limited reserves the right to modify products, techniques, equipment and statements to reflect improvements in the manufacture and application of its products. The information contained in this brochure is supplied without prejudice to New Zealand Steel Limited's standard terms and conditions of sale. In the event of conflict between this information and the standard terms and conditions, the standard terms and conditions prevail. This Environmental Categories, Warranty & Product Maintenance Recommendations guide supercedes all previous editions. COLORSTEEL, COLORSTEEL DRIDEX, COLORSTEEL MAXX and COLORSTEEL ENDURA are registered trademarks of New Zealand Steel Limited. ZINCALUME<sup>®</sup> is a registered trademark of BlueScope Steel Limited.

Images are reproduced with the consent of the owners thereof.

Copyright<sup>®</sup> New Zealand Steel Limited, October 2018.

Environmental Categories, Warranty & Product Maintenance Recommendations

| Ξ                                                                                                     |                               | SEVERE                                                                                                                                                                                                                                                                                                                                                                                                                            |              |                                        |                                        | MODERATE                                                                                                                                                                                                                                                                                           |              |                                        |                                        |
|-------------------------------------------------------------------------------------------------------|-------------------------------|-----------------------------------------------------------------------------------------------------------------------------------------------------------------------------------------------------------------------------------------------------------------------------------------------------------------------------------------------------------------------------------------------------------------------------------|--------------|----------------------------------------|----------------------------------------|----------------------------------------------------------------------------------------------------------------------------------------------------------------------------------------------------------------------------------------------------------------------------------------------------|--------------|----------------------------------------|----------------------------------------|
|                                                                                                       |                               |                                                                                                                                                                                                                                                                                                                                                                                                                                   |              |                                        |                                        |                                                                                                                                                                                                                                                                                                    |              |                                        |                                        |
|                                                                                                       |                               |                                                                                                                                                                                                                                                                                                                                                                                                                                   |              |                                        |                                        |                                                                                                                                                                                                                                                                                                    |              |                                        |                                        |
| 50m from the high<br>ng surf such as is<br>ed coasts (typically<br>etres).<br>ds and local conditions |                               | <ul> <li>Characterised by:</li> <li>Light salt deposits.</li> <li>A frequent smell of salt in the air.</li> <li>Typically starts 100 – 500 metres<br/>from breaking surf such as is found<br/>on exposed coasts.</li> <li>In the immediate vicinity of large<br/>expanses of calm salt water such as<br/>harbour foreshores.</li> <li>This environment may be extended inland by prevailing winds and local conditions</li> </ul> |              |                                        |                                        | <ul> <li>Characterised by:</li> <li>Little or no salt deposits.</li> <li>The occasional smell of salt in the air.</li> <li>Typically starts 500 – 1000 metres from breaking surf such as is found on exposed coasts, or in the immediate vicinity of calm salt water such as estuaries.</li> </ul> |              |                                        |                                        |
| R<br>PES                                                                                              | FASCIA                        | WALL<br>CLADDING                                                                                                                                                                                                                                                                                                                                                                                                                  | ROOFING      | GUTTER<br>DOWNPIPES                    | FASCIA                                 | WALL<br>CLADDING                                                                                                                                                                                                                                                                                   | ROOFING      | GUTTER<br>DOWNPIPES                    | FASCIA                                 |
|                                                                                                       |                               |                                                                                                                                                                                                                                                                                                                                                                                                                                   | 15 YEARS     | 10 YEARS                               | 15 YEARS                               | 15 YEARS                                                                                                                                                                                                                                                                                           | 30 YEARS     | 10 YEARS                               | 15 YEARS                               |
|                                                                                                       |                               |                                                                                                                                                                                                                                                                                                                                                                                                                                   | 15 YEARS     | 5 YEARS                                | 5 YEARS                                | 15 YEARS                                                                                                                                                                                                                                                                                           | 18 YEARS     | 10 YEARS                               | 10 YEARS                               |
| nent                                                                                                  |                               | Not recommended in this environment                                                                                                                                                                                                                                                                                                                                                                                               | Rain washing | Manual washing<br>every 3 months       | Manual washing<br>every 3 months       | Rain washing plus<br>manual washing<br>every year                                                                                                                                                                                                                                                  | Rain washing | Manual washing<br>every 6 months       | Manual washing<br>every 6 months       |
| $\mathbf{\hat{b}}$                                                                                    | 15 YEARS                      | 15 YEARS                                                                                                                                                                                                                                                                                                                                                                                                                          | 20 YEARS     | 10 YEARS                               | 15 YEARS                               | 15 YEARS                                                                                                                                                                                                                                                                                           | 30 YEARS     | 10 YEARS                               | 15 YEARS                               |
| 6                                                                                                     | 10 YEARS                      | 15 YEARS                                                                                                                                                                                                                                                                                                                                                                                                                          | 15 YEARS     | 10 YEARS                               | 10 YEARS                               | 15 YEARS                                                                                                                                                                                                                                                                                           | 18 YEARS     | 10 YEARS                               | 10 YEARS                               |
| ning<br>th                                                                                            | Manual washing<br>every month | Rain washing plus<br>manual washing<br>every 6 months                                                                                                                                                                                                                                                                                                                                                                             | Rain washing | Manual washing<br>every 3 months       | Manual washing<br>every 3 months       | Rain washing plus<br>manual washing<br>every year                                                                                                                                                                                                                                                  | Rain washing | Manual washing<br>every 6 months       | Manual washing<br>every 6 months       |
|                                                                                                       |                               |                                                                                                                                                                                                                                                                                                                                                                                                                                   |              |                                        |                                        |                                                                                                                                                                                                                                                                                                    | 30 YEARS     |                                        |                                        |
|                                                                                                       |                               |                                                                                                                                                                                                                                                                                                                                                                                                                                   |              |                                        |                                        |                                                                                                                                                                                                                                                                                                    | 18 YEARS     |                                        |                                        |
| nent                                                                                                  |                               | Not recommended in this environment                                                                                                                                                                                                                                                                                                                                                                                               |              |                                        |                                        | Not recommended<br>in this environment                                                                                                                                                                                                                                                             | Rain washing | Not recommended in this environment    | Not recommended<br>in this environment |
|                                                                                                       |                               |                                                                                                                                                                                                                                                                                                                                                                                                                                   | 20 YEARS     |                                        |                                        |                                                                                                                                                                                                                                                                                                    | 30 YEARS     |                                        |                                        |
|                                                                                                       |                               |                                                                                                                                                                                                                                                                                                                                                                                                                                   | 15 YEARS     |                                        |                                        |                                                                                                                                                                                                                                                                                                    | 18 YEARS     |                                        |                                        |
| nent                                                                                                  |                               | Not recommended in this environment                                                                                                                                                                                                                                                                                                                                                                                               | Rain washing | Not recommended<br>in this environment | Not recommended<br>in this environment | Not recommended<br>in this environment                                                                                                                                                                                                                                                             | Rain washing | Not recommended<br>in this environment | Not recommended<br>in this environment |
|                                                                                                       |                               |                                                                                                                                                                                                                                                                                                                                                                                                                                   |              |                                        |                                        |                                                                                                                                                                                                                                                                                                    |              |                                        | 10.1/54.00                             |
|                                                                                                       |                               |                                                                                                                                                                                                                                                                                                                                                                                                                                   |              |                                        |                                        | 15 YEARS                                                                                                                                                                                                                                                                                           | 15 YEARS     | 10 YEARS                               | 10 YEARS                               |
| ient                                                                                                  |                               | Not recommended in this environment                                                                                                                                                                                                                                                                                                                                                                                               |              |                                        |                                        | Rain washing plus<br>manual washing<br>every 6 months                                                                                                                                                                                                                                              | Rain washing | Manual washing<br>every 3 months       | Manual washing<br>every 3 months       |