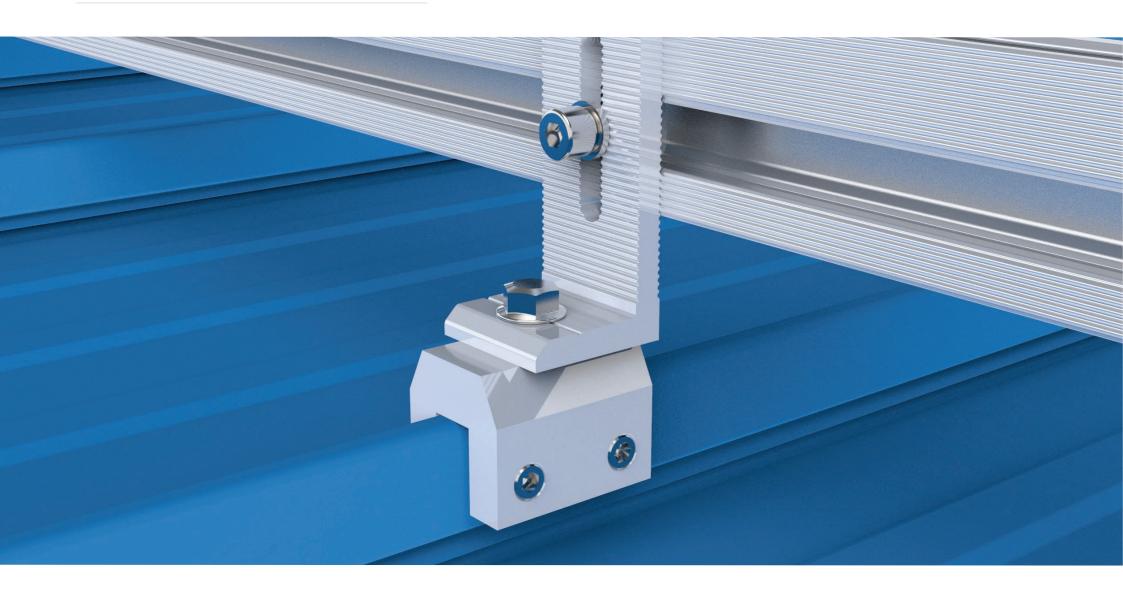

## **ESPAN SOLAR CLAMP**

The custom design Espan® Solar Clamp was developed specifically to mount PV solar modules to Espan 340 or 470. Can also be used for other applications such as aerials or any other roof accessories.

## Works with the espan roof profile