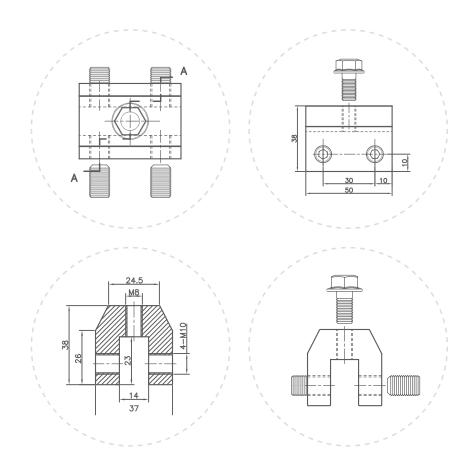

## Each standing seam clamp includes

- 1 Clamp (1pcs)
- 2 Grub screws: M10 x 20mm (4pcs)
- 3 Hex flange screw: M8 x 20mm (1pcs)

#### **Material finish**

- 1 Clamp: extruded aluminium alloys: 6005-T5, clear anodized average  $12\mu m$ .
- 2 Grub screw: Stainless steel 304, A2 70.
- 3 Hex flange screw: Stainless steel 304. A2 70.

#### Performance data

Depreciated load each clamp sustained in testing was 1.7kN For a standard Aluminium frame Solar module of 1.637m2 (1650x992mm), the equivalent depreciated uplift pressure is 4.1kPa This exceeds the Wind Zone Ultimate Limit State' for Extra High (EH) Wind zone 0f 55m/s or 1.82kPa referred to in Roofing CoP Section '3.0.2 NZS 3604:2011'. Grub screws should be tightened to 4Nm.