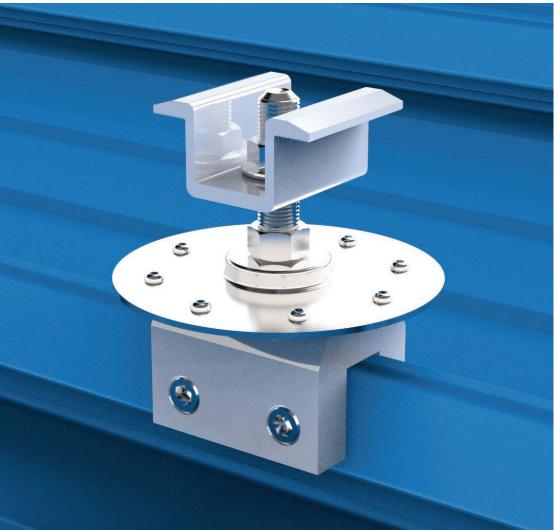

## **ESPAN SOLAR CLAMP**

The custom design Espan® Solar Clamp was developed specifically to mount PV solar modules to Espan 340 or 470. Can also be used for other applications such as aerials or any other roof accessories.

## Each standing seam clamp includes

- 1 Clamp (1pcs)
- 2 Grub screws: M10 x 20mm (4pcs)
- 3 Hex flange screw: M8 x 20mm (1pcs)

#### **Material finish**

- 1 Clamp: extruded aluminium alloys: 6005-T5, clear anodized average  $12\mu m$ .
- 2 Grub screw: Stainless steel 304, A2 70.
- 3 Hex flange screw: Stainless steel 304. A2 70.

## Works with the espan roof profile