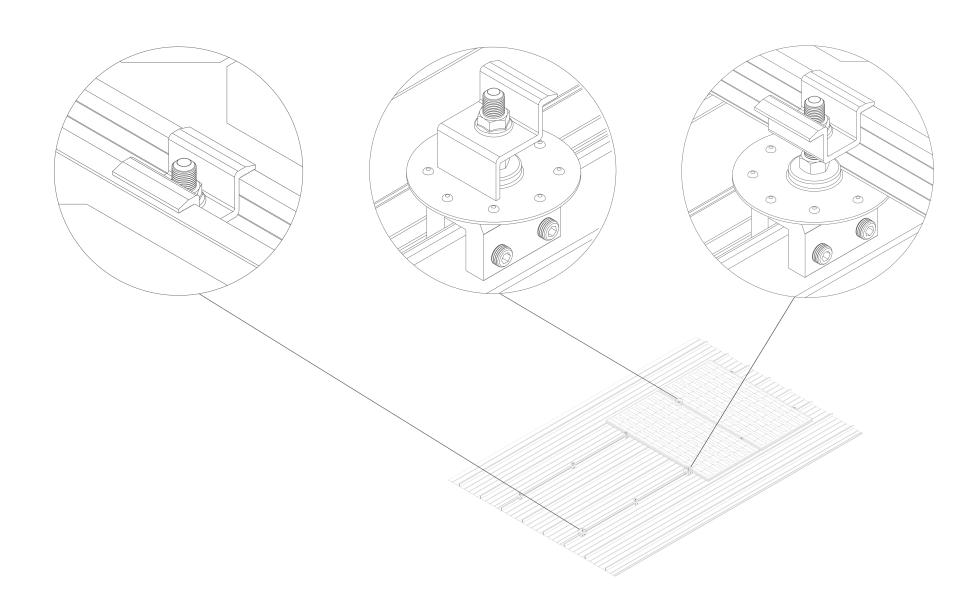

- 1 Clamp: extruded aluminium alloys: 6005-T5, clear anodized average  $12\mu m$ .
- 2 Grub screw: Stainless steel 304, A2 70.
- 3 Hex flange screw: Stainless steel 304. A2 70.

#### Performance data

Depreciated load each clamp sustained in testing was 1.7kN For a standard Aluminium frame Solar module of 1.637m2 (1650x992mm), the equivalent depreciated uplift pressure is 4.1kPa This exceeds the Wind Zone Ultimate Limit State' for Extra High (EH) Wind zone 0f 55m/s or 1.82kPa referred to in Roofing CoP Section '3.0.2 NZS 3604:2011'. Grub screws should be tightened to 4Nm.

## **Material warranty**

Manufacturer provides a 10-year limited warranty for the materials and manufacture defects.

## Works with the espan roof profile



































# **APPLICATION**