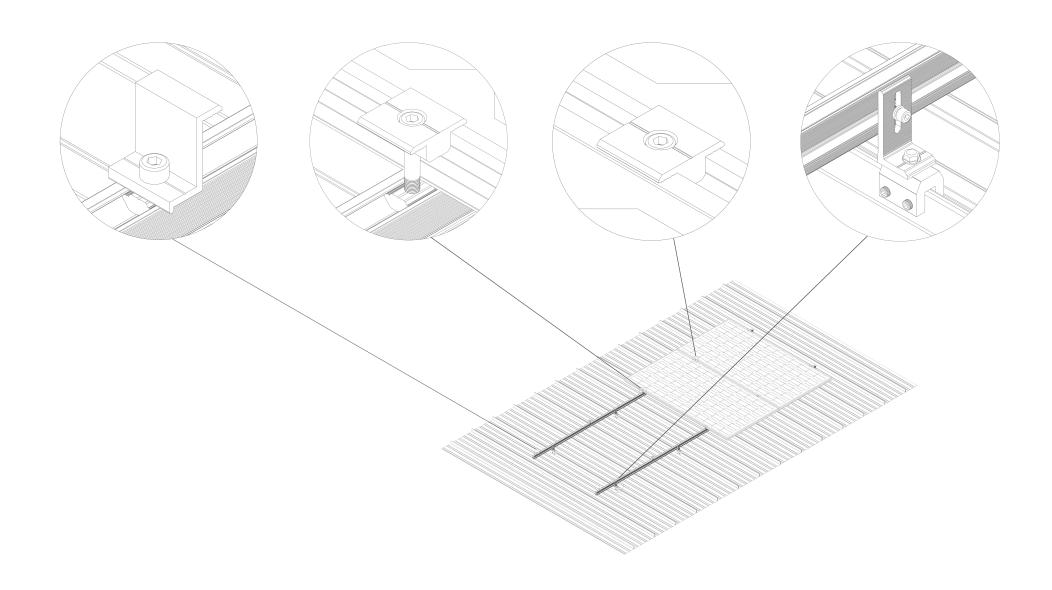

cs)

#### **Material finish**

- 1 Clamp: extruded aluminium alloys: 6005-T5, clear anodized average  $12\mu m$ .
- 2 Grub screw: Stainless steel 304, A2 70.
- 3 Hex flange screw: Stainless steel 304. A2 70.

#### Performance data

Depreciated load each clamp sustained in testing was 1.7kN For a standard Aluminium frame Solar module of 1.637m2 (1650x992mm), the equivalent depreciated uplift pressure is 4.1kPa This exceeds the Wind Zone Ultimate Limit State' for Extra High (EH) Wind zone 0f 55m/s or 1.82kPa referred to in Roofing CoP Section '3.0.2 NZS 3604:2011'. Grub screws should be tightened to 4Nm.

## **Material warranty**

Manufacturer provides a 10-year limited warranty for the materials and manufacture defects.

## Works with the espan roof profile



































# **APPLICATION**