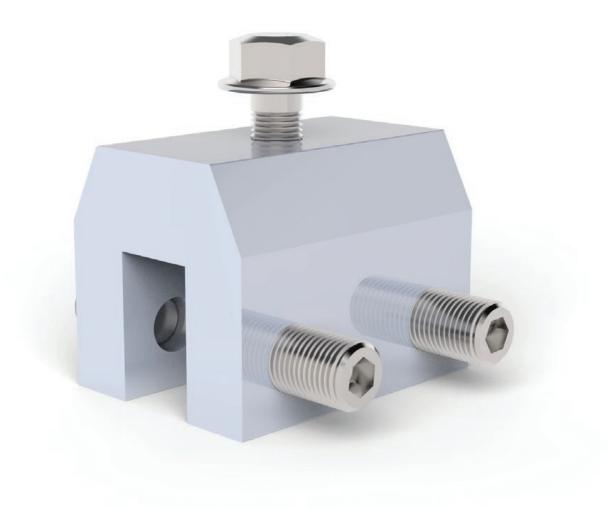

## **ESPAN SOLAR CLAMP**

The custom design Espan® Solar Clamp was developed specifically to mount PV solar modules to Espan 340 or 470. Can also be used for other applications such as aerials or any other roof accessories.

## Each standing seam clamp includes

- 1 Clamp (1pcs)
- 2 Grub screws: M10 x 20mm (4pcs)
- 3 Hex flange screw: M8 x 20mm (1pcs)

#### **Material finish**

- 1 Clamp: extruded aluminium alloys: 6005-T5, clear anodized average  $12\mu m$ .
- 2 Grub screw: Stainless steel 304, A2 70.
- 3 Hex flange screw: Stainless steel 304. A2 70.