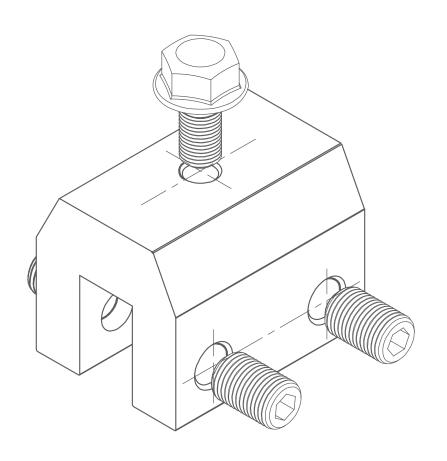

## **ESPAN SOLAR CLAMP**

The custom design Espan® Solar Clamp was developed specifically to mount PV solar modules to Espan 340 or 470. Can also be used for other applications such as aerials or any other roof accessories.

## Each standing seam clamp includes

- 1 Clamp (1pcs)
- 2 Grub screws: M10 x 20mm (4pcs)
- 3 Hex flange screw: M8 x 20mm (1pcs)

#### **Material finish**

- 1 Clamp: extruded aluminium alloys: 6005-T5, clear anodized average  $12\mu m$ .
- 2 Grub screw: Stainless steel 304, A2 70.
- 3 Hex flange screw: Stainless steel 304. A2 70.